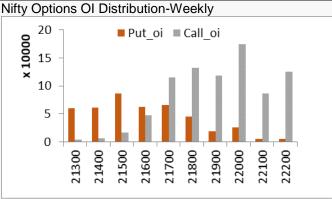

In Cash Segment

FII Bought 376 Cr & DII Bought 274 Cr.

The India VIX index is at 15.81 vs 16.06, ATM CE IV 17.47 & PE IV 18.41

Index options PCR is at 0.99 vs 0.85 to its previous day closing.

Nifty Put options OI distribution shows that 21500 has the highest OI concentration followed by 21300 and 21400 which may act as support for current expiry.

Nifty Call options OI shows that 22000 has the highest OI followed by 21800 which may act as resistance for current expiry.

BankNifty Put options OI distribution shows that 44500 has the highest OI concentration followed 44800 which may act as support for the current expiry.