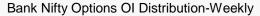

Nifty Call options OI shows that 22000 has the highest OI followed by 21800 which may act as resistance for current expiry.

BankNifty Put options OI distribution shows that 44500 has the highest OI concentration followed 44800 which may act as support for the current expiry.

BankNifty Call strike 45000 followed by 45400 witnessed significant OI concentration and may act as resistance for the current expiry.

SECURITIES IN BAN PERIOD: ABFRL, ASHOKLEY, AUROPHARMA, BALRAMCHINI, BANDHABK, BIOCON, DELTACORP, INDIACEM, INDUSTOWER, NATIONALUM PNB, SAIL, & ZEEL.